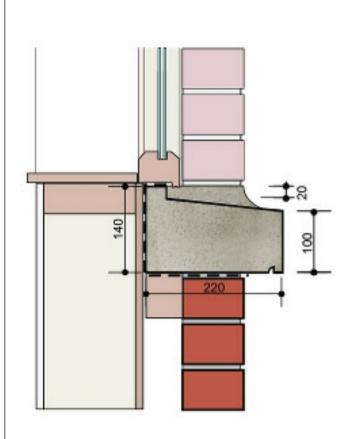

## **InGranite Recon Ltd.**

Reconstituted Stone | Modern Material | Classic Style

**Technical Information** Title: Timber-frame Stooled Sill Scale: Various Ref: SD-03

**Additional Information:** 

This sill is particularly suited to SuperWarm/ Timber-frame builds with a brick outer leaf Note- Vertical faces will typically have a taper of approx. 4mm in 100mm.

Sill Size (mm)

1902

2015

2127

2240

2352

|                                                                                                                  | OPE SIZE<br>(mm)                                                                       |
|------------------------------------------------------------------------------------------------------------------|----------------------------------------------------------------------------------------|
|                                                                                                                  | 347<br>460<br>572<br>685<br>797<br>910<br>1022<br>1135<br>1247<br>1360<br>1472<br>1585 |
| Section Detail by In Granite Recon<br>Timber Wall Construction with<br>Brick Outer Leaf using 140mm Stooled Sill | 1697<br>1810<br>1922<br>2035<br>2147                                                   |
| Brick Ope<br>Isometric view of<br>Timber-Frame Stooled Sill                                                      | 102                                                                                    |